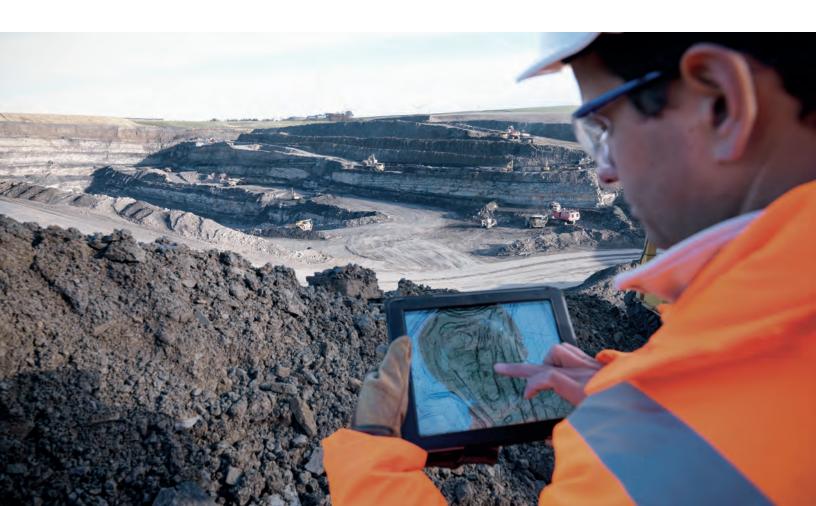

## USE GLOBAL DATA TO IMPROVE HOW YOU WORK

Cummins experts monitor engines around the clock and around the globe. Our **Comprehensive Fault Analysis** is based on knowledge gathered globally from thousands of connected engines – and shows you what you need to know in **Customized Alerts and Reports** specific to your operation. Have specific preferences for how data works harder for you? Take it a step further through **Fault Code Management**, ensuring you're closely monitoring what's most important to you.

### BRING DOWN COSTS BY EXTENDING MAINTENANCE INTERVALS

Cummins PrevenTech<sup>®</sup> includes FleetguardFIT<sup>™</sup>, an innovation in filter and fluid monitoring. The system sends **advanced warnings of pending filtration issues,** allowing time to plan. A second warning follows if the situation gets urgent. You can **see filter condition and fluid flows in real time,** so you know how the air, oil and fuel filters are performing. The engine oil sensor monitors oil condition, so you can find small issues fast between oil sampling. Some customers have **extended their filter changes by 4x or more** while keeping engines fully protected.